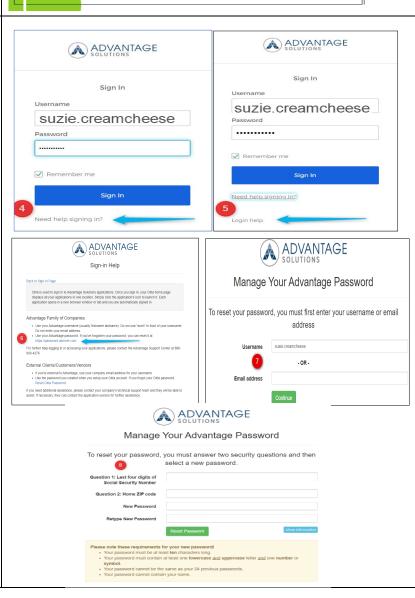

## New OKTA Log In for SRS - Field Associate Quick Reference Sheet

- Soft launch with dual login (Okta or SRS regular login) Tuesday 9/27/22
- OKTA login **Only** by 10/28/22
- Go to SRS website https://www.rmsisrs.com
- Choose OKTA Login
- Click Log In orange button you will be directed to sign on with your Advantage username and password
- There is a "Need Help Signing In?" link on this page for help with either your username or password reset. For SRS Standard Login option, it's the username and password you normally have used for SRS
- If valid login is entered, you will automatically be directed into SRS to your home page
- 4. Click Need Help Signing In if you forgot your Username or Password
- 5. Click Login help
- 6. Follow the instructions on Sign-in Help page -- Click link for Password Reset
- On the Manage Your Advantage
   Password page, Enter your Username –
   OR—Your primary email address on file with company
- 8. Enter required information to update your password