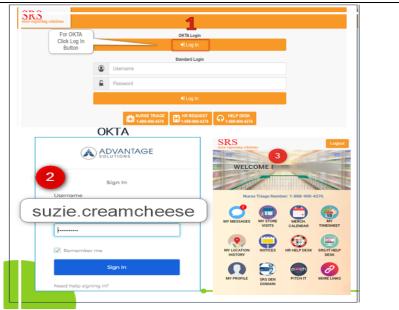

## New OKTA Log In for SRS - Field Associate Quick Reference Sheet

- Soft launch with dual login (Okta or SRS regular login) Tuesday 9/27/22
- OKTA login **Only** by 10/28/22
- Go to SRS website https://www.rmsisrs.com
- Choose OKTA Login
- Click Log In orange button you will be directed to sign on with your Advantage username and password
- There is a "Need Help Signing In?" link on this page for help with either your username or password reset. For SRS Standard Login option, it's the username and password you normally have used for SRS
- If valid login is entered, you will automatically be directed into SRS to your home page
- 4. Click Need Help Signing In if you forgot your Username or Password
- 5. Click Login help
- 6. Follow the instructions on Sign-in Help page -- Click link for Password Reset
- On the Manage Your Advantage
   Password page, Enter your Username –
   OR—Your primary email address on file with company
- 8. Enter required information to update your password